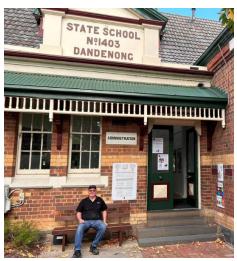

Came complete with balls, cues chalk and even gloves for handling the balls. Come along on Tuesday to see the final product, I am sure the guys will have put it together by then.

Made and installed benches at the 150-year-old Dandenong Primary School.