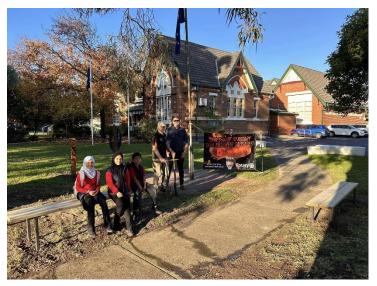

Came complete with balls, cues chalk and even gloves for handling the balls. Come along on Tuesday to see the final product, I am sure the guys will have put it together by then.

Made and installed benches at the 150-year-old Dandenong Primary School.