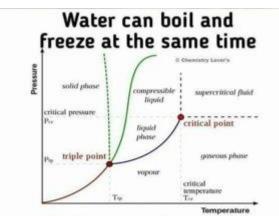

It is called the 'triple point', and it occurs when the temperature and pressure is just right for the three phases (gas, liquid, and solid) of a substance to coexist in thermodynamic equilibrium.

From our service agreement: 6.4 Storage, Cleaning, Food & Liquor