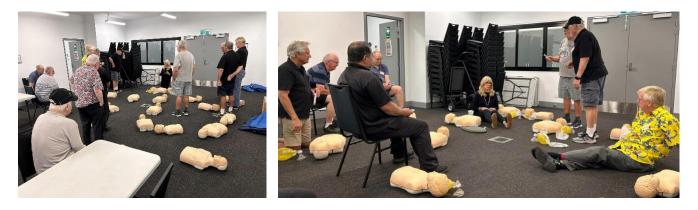

### **FIRST AID**

Thirteen members completed the first aid course delivered by Delene Lynex, director of Lynex first aid, Delene gave us a potted history of her career as a nursing sister in theatre, emergency and other hospital departments. Then proceed to show a video on CPR with practical demonstration and member training. Also, many scenarios of what to look for and how to act and react to first aid situations. Those members completing the course will be listed in the bulletin. Those members who wanted to but were unable to attend will be slotted into other courses as they wish.