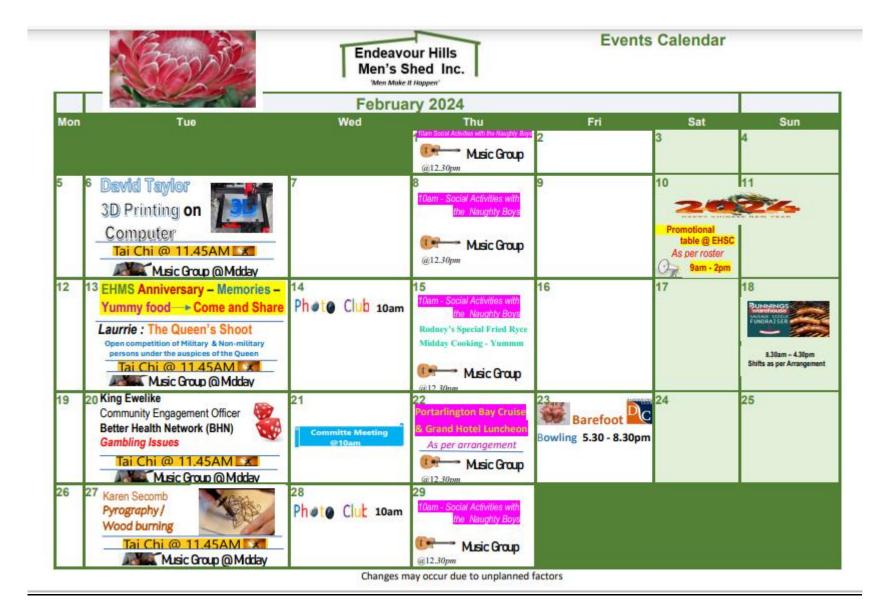

#### Last week

- Apologies Laurens Gordyn and Geoff Brown
- Moved John Thornton seconded Howard de Zylva donation of \$250 to the stoke foundation, carried unanimously on the vote.
- First Aid Course on tomorrow.
- Lyndale Secondary School project rejected as out of our area.
- Next Bunnings Sunday 18<sup>th</sup> February.
- EHMS 7<sup>th</sup> Anniversary celebration 13<sup>th</sup> February
- This Thursday social activities and lunch at the EHMS.
- Further Electrical work ordered via council from ADAPT.
- Howards project application for tables continues.
- Promotion table next Saturday at the shopping centre.
- VMSA Save our Shed email no action.
- Hans van Dyk 6-day ride sponsors required.
- Executive meeting with council on 15<sup>th</sup> February at 1.00pm.
- This Thursday Pizza and indoor bowls at the shed.
- Visit Docklands and ferry to Port Arlington for Lunch \$75