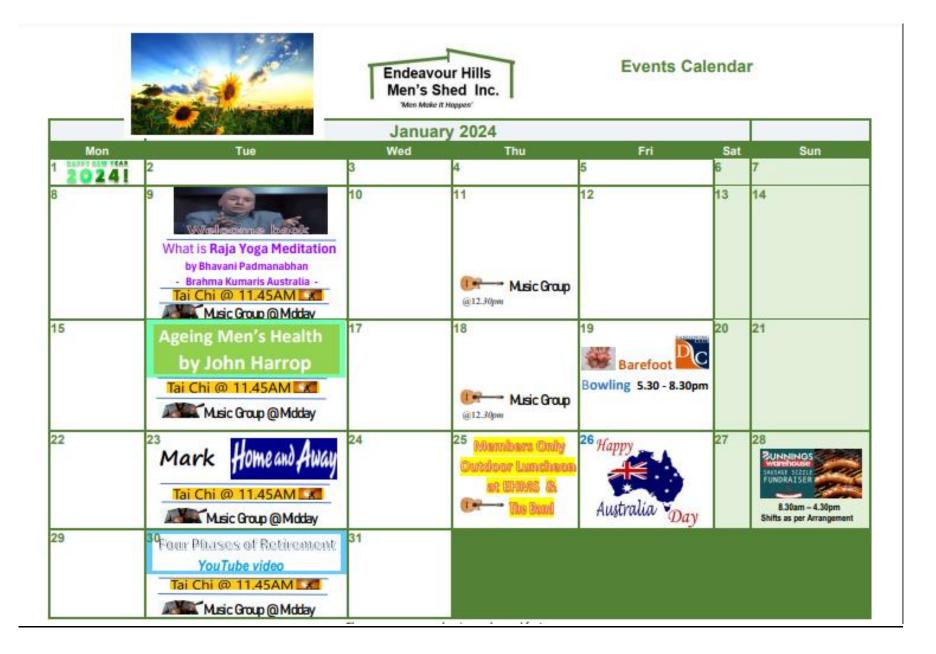

### Last week

- **Apologies Bruce Latham and Geoff Brown** •
- First Aid Course on Wednesday 6<sup>th</sup> February •
- Guest speaker guideline, committee to be informed prior to booking. •
- Next Bunnings Sunday 18<sup>th</sup> February. •
- EHMS 7<sup>th</sup> Anniversary celebration 13<sup>th</sup> February •
- Further Electrical work ordered via council from ADAPT. •
- Howards project application continues. •
- Promotion table starts in February at the shopping centre. •
- Project needed to make a mark in the community. •
- Myuna Farm project being scoped. ٠